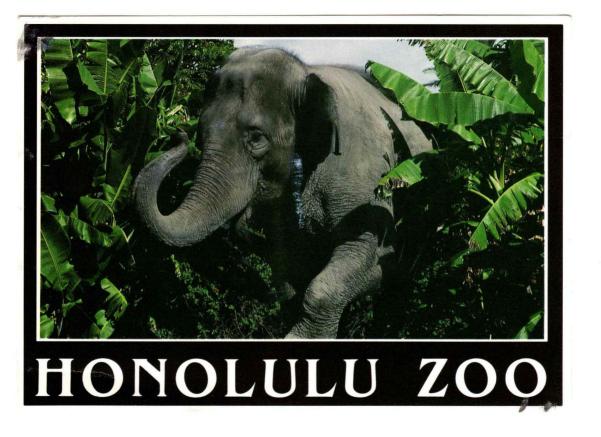

THE HONOLULU ZOO at Waikiki Beach Asiatic elephant (*Elephas maximus*) Mari, our female Asian elephant, was presented to the children of Hawaii by the late India Gandi. Mari is regularly featured in an educational COSEP demonstration at the zoo. Photo by Emily Gardner

WHEN YOU CARE ENOUGH... ...YOU SEND THE FURRY BEAST ZOOCARD 3 We had heard that the Zoo in Honolulu was in reality an overgrown Aquarium -- but it turned out that was a fishes

rumor...

B.PELZ 9/26/93

Colorcards by Island Photo-Graphics 800/635-1069